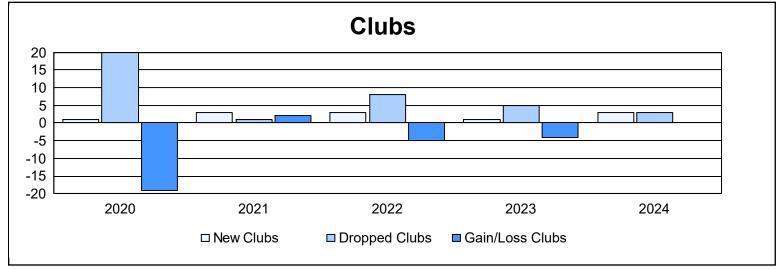

District 322C5 As of June 2024 Cumulative

| Year      | New<br>Clubs | Dropped<br>Clubs | Gain/<br>Loss<br>Clubs | New<br>Members | Charter<br>Members | Reinstate<br>Members | Transfer<br>Members | Total<br>Member<br>Added | Total<br>Members<br>Dropped | Gain/<br>Loss<br>Members |
|-----------|--------------|------------------|------------------------|----------------|--------------------|----------------------|---------------------|--------------------------|-----------------------------|--------------------------|
| 2019-2020 | 1            | 20               | -19                    | 66             | 38                 | 11                   | 3                   | 118                      | 727                         | -609                     |
| 2020-2021 | 3            | 1                | 2                      | 191            | 155                | 52                   | 3                   | 401                      | 269                         | 132                      |
| 2021-2022 | 3            | 8                | -5                     | 119            | 70                 | 2                    | 6                   | 197                      | 277                         | -80                      |
| 2022-2023 | 1            | 5                | -4                     | 105            | 22                 | 4                    | 1                   | 132                      | 212                         | -80                      |
| 2023-2024 | 3            | 3                | 0                      | 176            | 69                 | 29                   | 3                   | 277                      | 273                         | 4                        |
| Average   | 2            | 7                | -5                     | 131            | 71                 | 20                   | 3                   | 225                      | 352                         | -127                     |